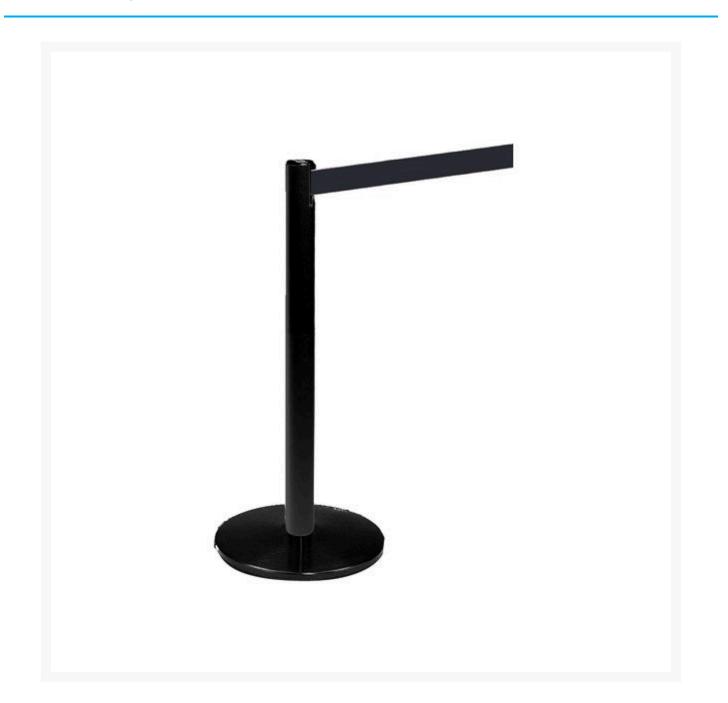

## Retractable Barrier Post Black Post with Black Belt

## Description

Contemporary style at an economy price. This versatile indoor/outdoor Retractable Barrier System is the perfect solution to any budget requirements.

Product Notes:

- This efficient design is both easy to set-up and to store away.
- Simply pull the webbing from the cassette and attach to a second post to create an instant barrier.
- The post is available in stainless steel, red or yellow.
- Pole dimensions: 850mm(H) x 50mm(W)
- Base diameter: 360mm
- Base Weight: 7kg
- Retractable belt measures 50mm(W) x 2 metres in length.
- Note: 2 posts are required to form a barrier system.