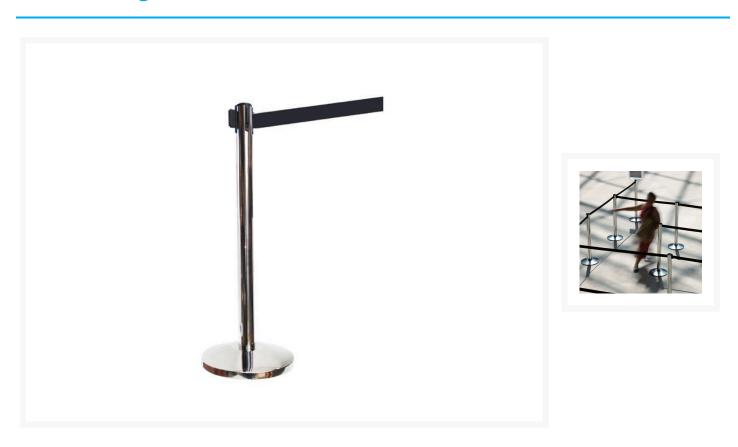

## Retractable Barrier Post Stainless Post and Black Belt

## Description

Contemporary style at an economy price. This versatile indoor/outdoor Retractable Barrier System is the perfect solution to any budget requirements.

Product Notes:

- This efficient design is both easy to set-up and to store away.
- Simply pull the webbing from the cassette and attach to a second post to create an instant barrier.
- The post is available in black, red or yellow.
- Pole dimensions: 850mm(H) x 50mm(W)
- Base diameter: 360mm

- Base Weight: 7kg
- Retractable belt measures 50mm(W) x 2 metres in length.
- Note: 2 posts are required to form a barrier system.

\*Bulky item. Shipping charges apply.