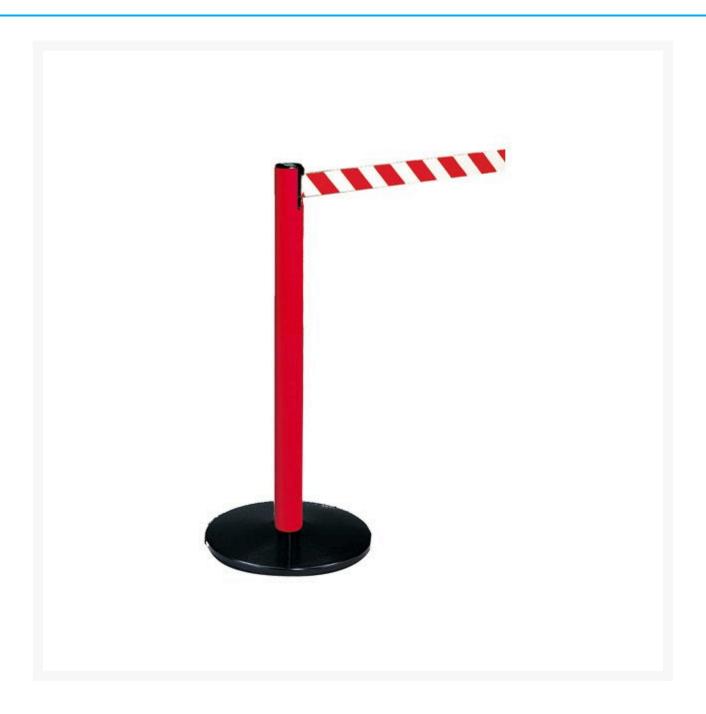

# Retractable Barrier Post Red Post Red and White Belt

## **Description**

Contemporary style at an economy price. This versatile indoor/outdoor Retractable Barrier System is the perfect solution to any budget requirements.

#### Product Notes:

- This efficient design is both easy to set-up and to store away.
- Simply pull the webbing from the cassette and attach to a second post to create an instant barrier.
- The post is available in black, yellow or stainless steel.
- Pole dimensions: 850mm(H) x 50mm(W)
- Base diameter: 360mm
- Base Weight: 7kg
- Retractable belt measures 50mm(W) x 2 metres in length.
- Note: 2 posts are required to form a barrier system.
  - \*Bulky item. Shipping charges apply

#### **Additional Information**

| Colour         | Red       |
|----------------|-----------|
| Webbing Length | 2 metres  |
| Webbing Colour | Red/White |
| Post Colour    | Red Post  |

2