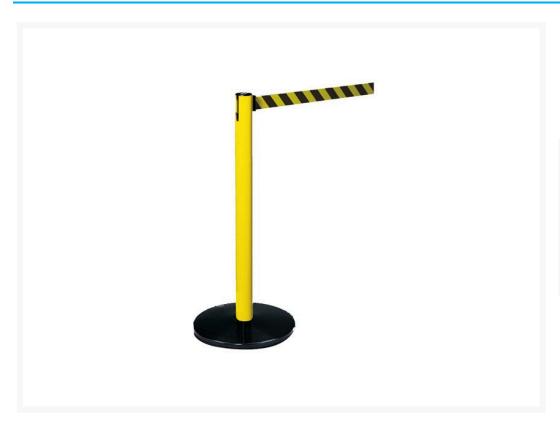

# Retractable Barrier Post Yellow Post Black and Yellow Belt

### **Description**

Contemporary style at an economy price. This versatile indoor/outdoor Retractable Barrier System is the perfect solution to any budget requirements.

#### **Product Notes:**

- This efficient design is both easy to set-up and to store away.
- Simply pull the webbing from the cassette and attach to a second post to create an instant barrier.
- The post is also available in black, red or stainless steel.
- Pole dimensions: 850mm(H) x 50mm(W)
- Base diameter: 360mm

- Base Weight: 7kg
- Retractable belt measures 50mm(W) x 2 metres in length.
- Note: 2 posts are required to form a barrier system.

# **Additional Information**

| Colour         | Red          |
|----------------|--------------|
| Webbing Length | 2 metres     |
| Webbing Colour | Black/Yellow |
| Post Colour    | Yellow Post  |

<sup>\*</sup>Bulky item. Shipping charges apply