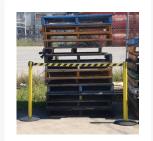

# **Product Images**

#### **Product Notes:**

- This efficient design is both easy to set-up and to store away.
- Simply pull the webbing from the cassette and attach to a second post to create an instant barrier.
- The post is also available in black, red or stainless steel.
- Pole dimensions: 850mm(H) x 50mm(W)
- Base diameter: 360mm

- Base Weight: 7kg
- Retractable belt measures 50mm(W) x 2 metres in length.
- Note: 2 posts are required to form a barrier system.