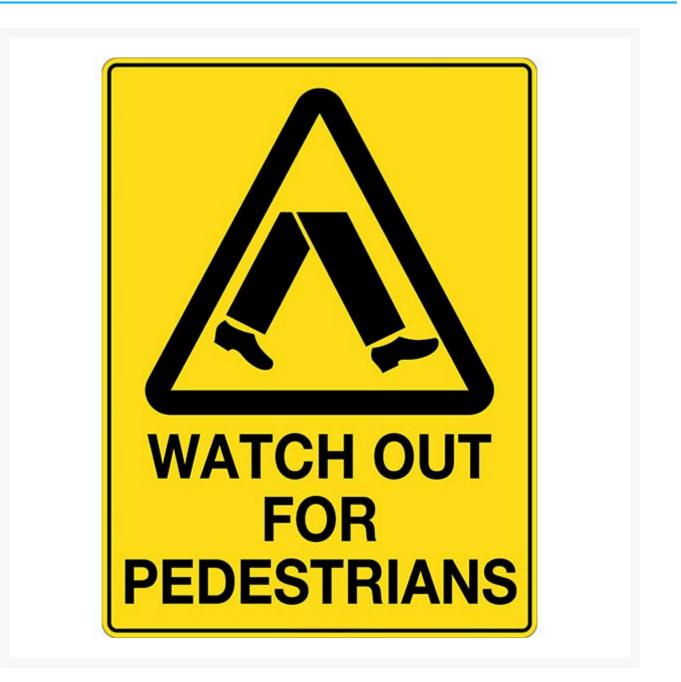

## Watch Out For Pedestrians Sign

## Description

Help keep traffic under control. Traffic and Vehicle Signs come in a variety of materials and sizes to withstand specific environmental and mounting needs.

- The parking lot or roads around your facility, property, marina or campus need signs.
- Available in a variety of materials including self-adhesive vinyl, polypropylene, multi-flute and colorbond steel.
- Can't see the size, exact legend or material you want? We can custom make anything you require.