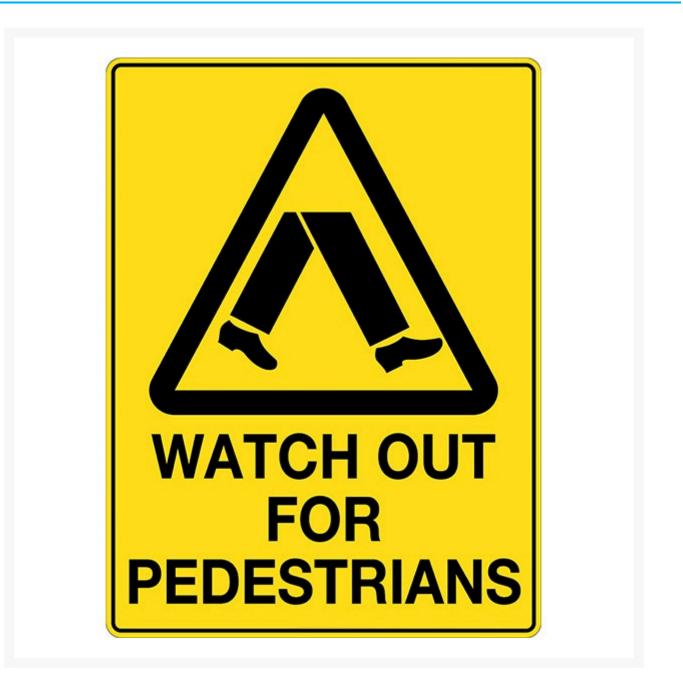

## Watch Out For Pedestrians Sign

## Description

Help keep traffic under control. Traffic and Vehicle Signs come in a variety of materials and sizes to withstand specific environmental and mounting needs.

- The parking lot or roads around your facility, property, marina or campus need signs.
- Available in a variety of materials including self-adhesive vinyl, polypropylene, multi-flute and colorbond steel.
- Can't see the size, exact legend or material you want? We can custom make anything you require.