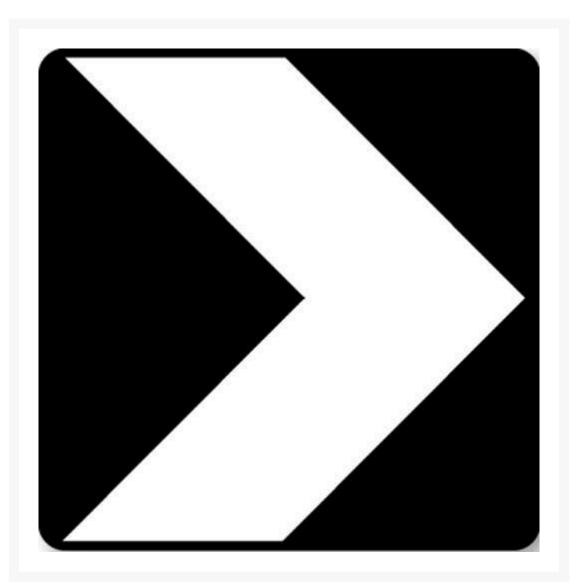

# **Unidirectional Hazard Marker Sign**

## Description

Help keep traffic under control.

• Traffic & Vehicle Signs come in a variety of materials and sizes to withstand your particular environmental and mounting needs.

- The parking lot or roads around your facility, property, marina or campus need signs.
- You'll find all of the Traffic & Vehicle Signs you need right here.