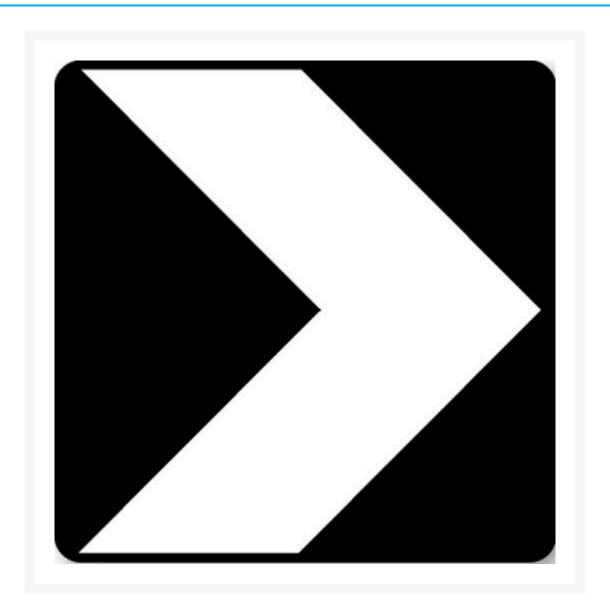

# **Unidirectional Hazard Marker Sign**

## **Description**

Help keep traffic under control.

• Traffic & Vehicle Signs come in a variety of materials and sizes to withstand your particular environmental and mounting needs.

- The parking lot or roads around your facility, property, marina or campus need signs.
- You'll find all of the Traffic & Vehicle Signs you need right here.