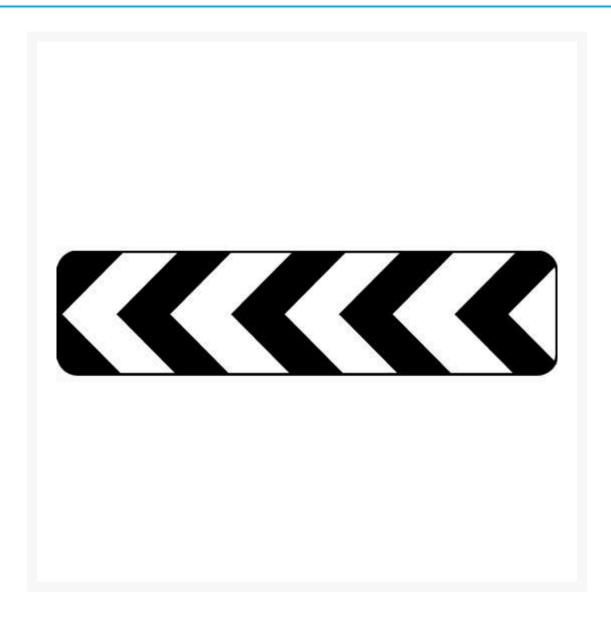

## **Unidirectional Hazard Marker Sign**

## **Additional Information**

| MUTCD Sign Number     | D4-1-1                       |
|-----------------------|------------------------------|
| Traffic Sign Material | Aluminium Class 1 Reflective |
| Traffic Sign Size     | 1600mm x 400mm               |