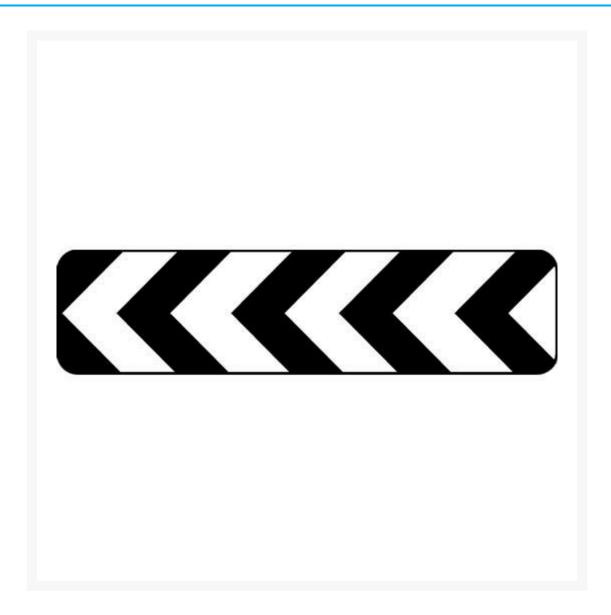

## **Unidirectional Hazard Marker Sign**

## **Additional Information**

| MUTCD Sign Number     | D4-1-1                       |
|-----------------------|------------------------------|
| Traffic Sign Material | Aluminium Class 1 Reflective |
| Traffic Sign Size     | 1600mm x 400mm               |