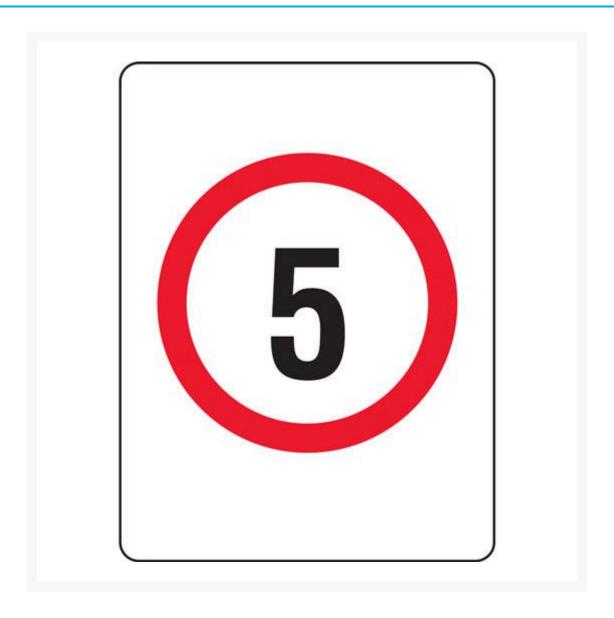

# **Speed Limit 5 Sign**

#### **Description**

Help keep traffic under control. Traffic and Vehicle Signs come in a variety of materials and sizes to withstand your particular environmental and mounting needs. The parking lot or roads around your facility, property, marina or campus need signs. You'll find all of the Traffic & Vehicle Signs you need right here.