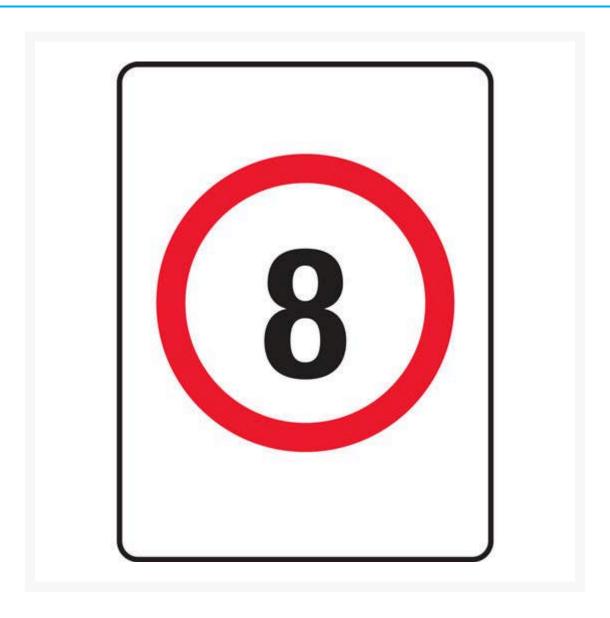

# **Speed Limit 8 Sign**

### **Additional Information**

| MUTCD Sign Number | R4-1(8) |  |
|-------------------|---------|--|
|-------------------|---------|--|