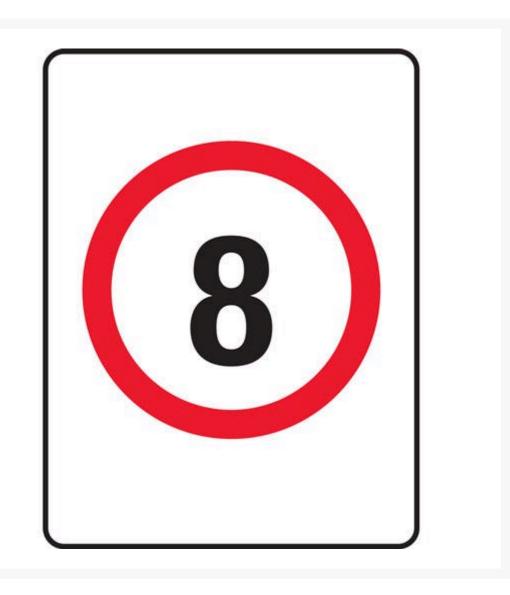

# Speed Limit 8 Sign

#### **Description**

Help keep traffic under control. Traffic and Vehicle Signs come in a variety of materials and sizes to withstand your particular environmental and mounting needs. The parking lot or roads around your facility, property, marina or campus need signs. You'll find all of the Traffic & Vehicle Signs you need right here.