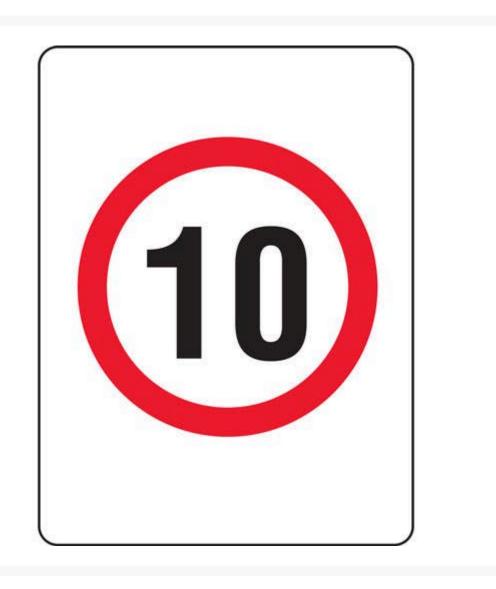

# Speed Limit 10 Sign

#### **Description**

Help keep traffic under control. Traffic and Vehicle Signs come in a variety of materials and sizes to withstand your particular environmental and mounting needs. The parking lot or roads around your facility, property, marina or campus need signs. You'll find all of the Traffic & Vehicle Signs you need right here.