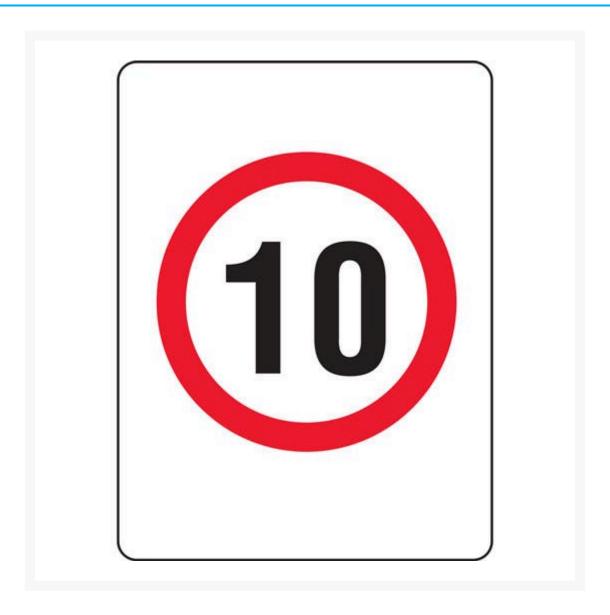

# **Speed Limit 10 Sign**

#### **Description**

Help keep traffic under control. Traffic and Vehicle Signs come in a variety of materials and sizes to withstand your particular environmental and mounting needs. The parking lot or roads around your facility, property, marina or campus need signs. You'll find all of the Traffic & Vehicle Signs you need right here.