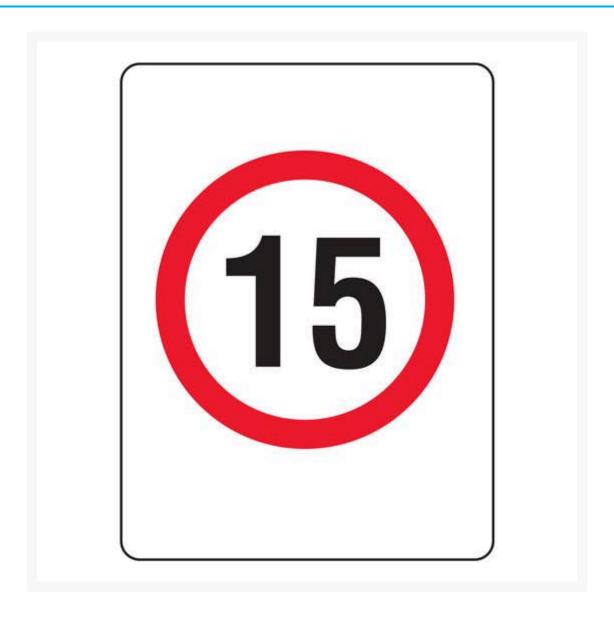

# **Speed Limit 15 Sign**

#### **Description**

Help keep traffic under control. Traffic and Vehicle Signs come in a variety of materials and sizes to withstand your particular environmental and mounting needs. The parking lot or roads around your facility, property, marina or campus need signs. You'll find all of the Traffic & Vehicle Signs you need right here.