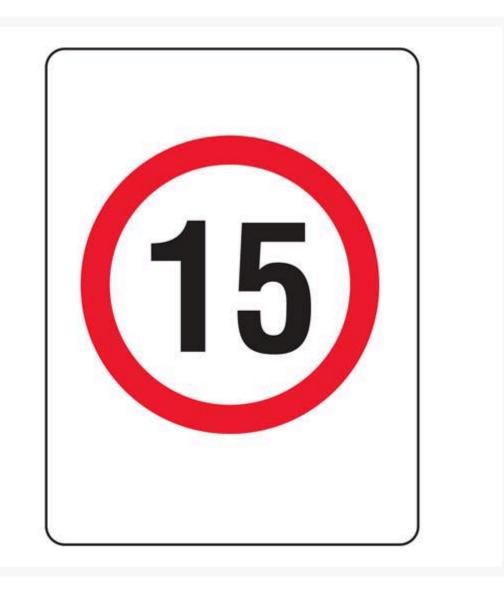

# Speed Limit 15 Sign

#### **Description**

Help keep traffic under control. Traffic and Vehicle Signs come in a variety of materials and sizes to withstand your particular environmental and mounting needs. The parking lot or roads around your facility, property, marina or campus need signs. You'll find all of the Traffic & Vehicle Signs you need right here.