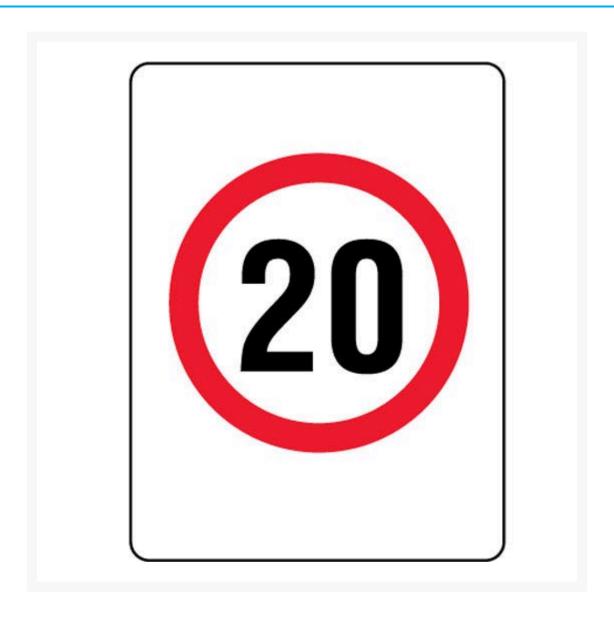

## Speed Limit 20 Sign

**MUTCD Sign Number** 

R4-1(20)

## **Products in this set**

Polypropylene - Speed Limit 20 Sign (600mm x 450mm)

Colorbond Steel - Speed Limit 20 Sign (600mm x 450mm)

Aluminium Class 2 Reflective - Speed Limit 20 Sign (600mm x 450mm)

Aluminium Class 1 Reflective - Speed Limit 20 Sign (600mm x 450mm)