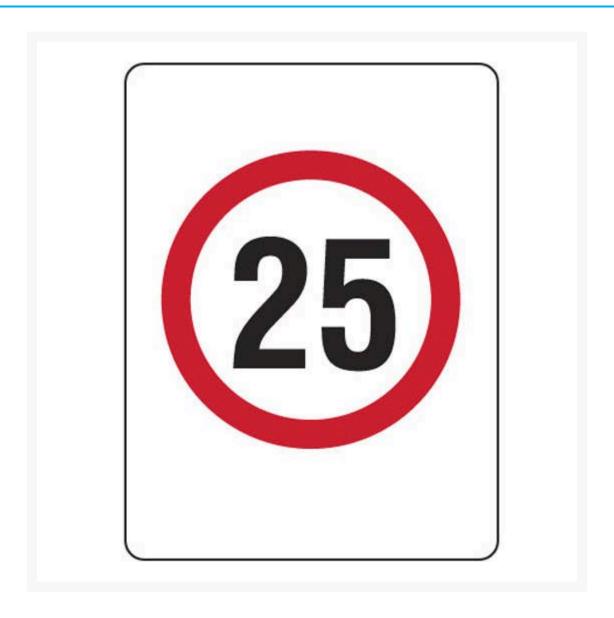

# **Speed Limit 25 Sign**

#### **Description**

Help keep traffic under control. Traffic & Vehicle Signs come in a variety of materials and sizes to withstand your particular environmental and mounting needs. The parking lot or roads around your facility, property, marina or campus need signs. You'll find all of the Traffic & Vehicle Signs you need right here.