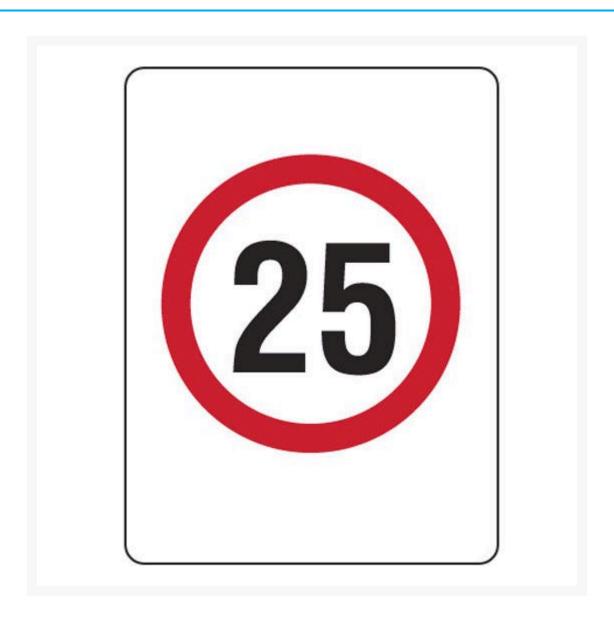

# **Speed Limit 25 Sign**

#### **Description**

Help keep traffic under control. Traffic & Vehicle Signs come in a variety of materials and sizes to withstand your particular environmental and mounting needs. The parking lot or roads around your facility, property, marina or campus need signs. You'll find all of the Traffic & Vehicle Signs you need right here.