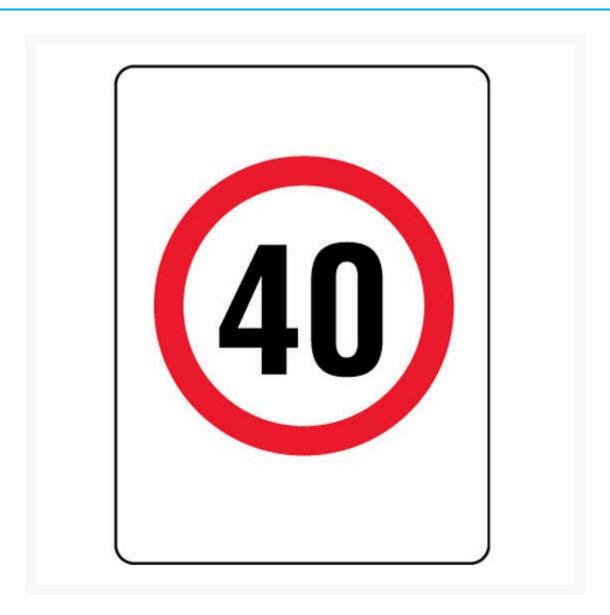

## **Speed Limit 40 Sign**

## **Product Images**



## **Description**

Help keep traffic under control. Traffic & Vehicle Signs come in a variety of materials and sizes to withstand your particular environmental and mounting needs. The parking lot or roads around your facility, property, marina or campus need signs. You'll find all of the Traffic & Vehicle Signs you need right here.

MUTCD Sign Number

R4-1(40)

## **Products in this set**



Polypropylene - Speed Limit 40 Sign (600mm x 450mm)



Colorbond Steel - Speed Limit 40 Sign (600mm x 450mm)



Aluminium Class 2 Reflective - Speed Limit 40 Sign (600mm x 450mm)