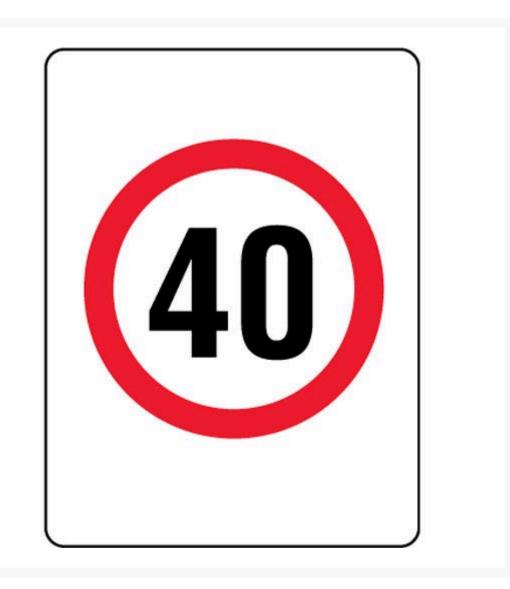

## Speed Limit 40 Sign

## Description

Help keep traffic under control. Traffic & Vehicle Signs come in a variety of materials and sizes to withstand your particular environmental and mounting needs. The parking lot or roads around your facility, property, marina or campus need signs. You'll find all of the Traffic & Vehicle Signs you need right here.