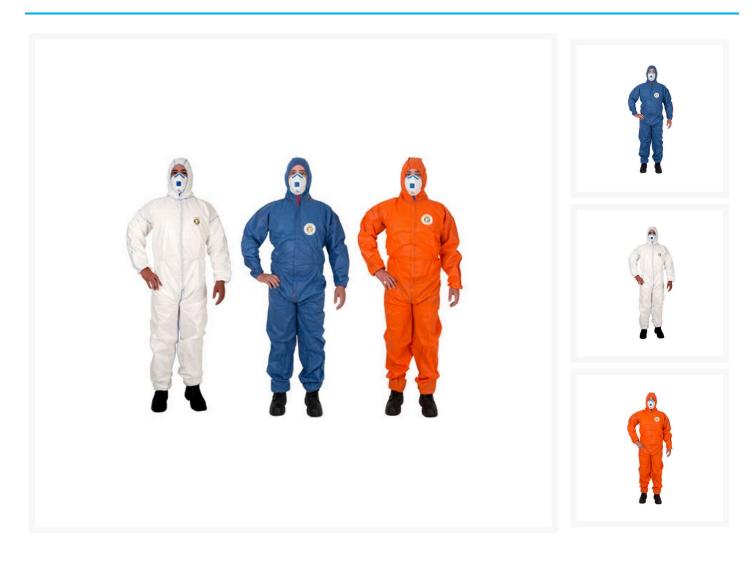

## **Product Images**

## **Description**

Breathable 55gsm SMS material, low linting, these coveralls are Type 5 & 6 approved.

- Individually packaged Available in Colours Navy, to conceal dirt; Orange, for increased wearer visibility; White, for increased coolness
- Type 5 rated: Hazardous dusts and dry particles

• Type 6 rated: Liquid repellent, light spray and splash