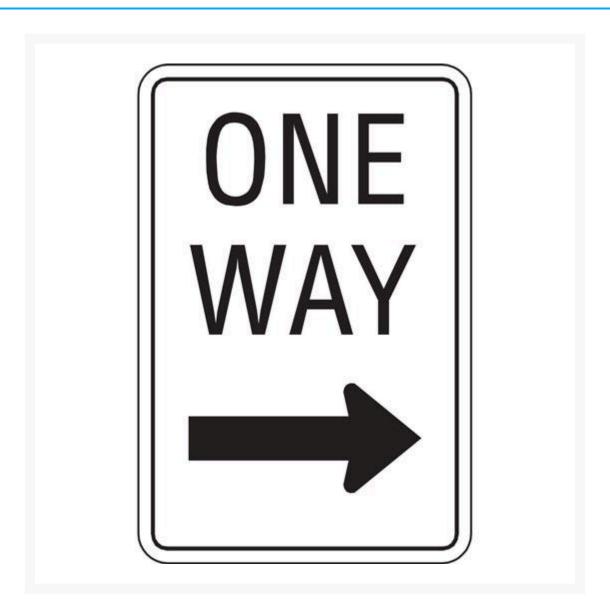

## One Way Right Arrow Sign

## **Product Images**



## **Description**

Help keep traffic under control. Traffic & Vehicle Signs come in a variety of materials and sizes to withstand your particular environmental and mounting needs. The parking lot or roads around your facility, property, marina or campus need signs. You'll find all of the Traffic & Vehicle Signs you need right here.

**MUTCD Sign Number** 

R2-2(R)

## **Products in this set**



Polypropylene - One Way Right Arrow Sign (600mm x 450mm)



Colorbond Steel - One Way Right Arrow Sign (600mm x 450mm)



Aluminium Class 2 Reflective - One Way Right Arrow Sign (600mm x 450mm)



Aluminium Class 1 Reflective - One Way Right Arrow Sign (600mm x 450mm)