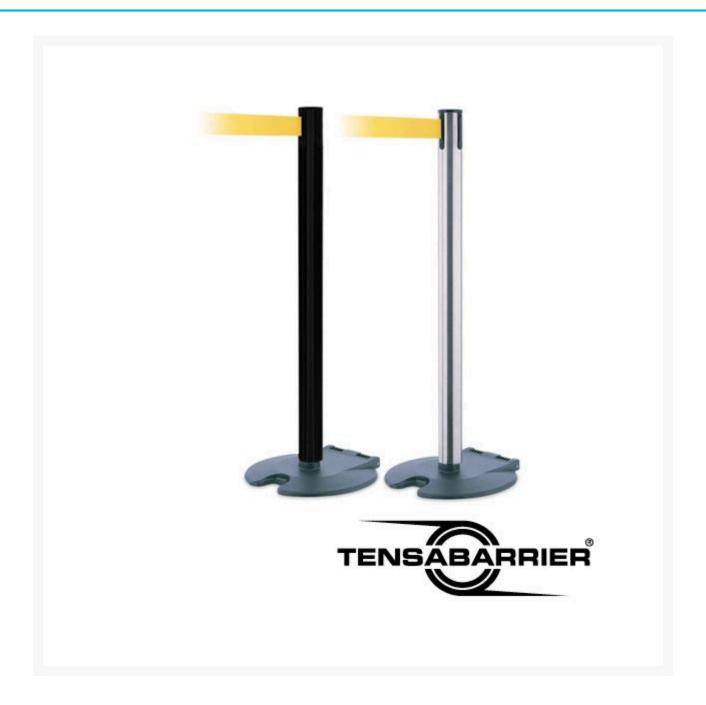

### **Description**

This innovative barrier system can be erected and moved easily and quickly to different locations.

#### Product Notes:

- Simple to use just pull out the webbing and clip into the next post.
- Posts available in either black, chrome or stainless steel with solid black or yellow webbing.
- Stackable for easy transport to the required location.
- Easy to lift and easy to roll with built-in wheels.

### **Product Options**

| Barrier length: | 2.3 metres           |
|-----------------|----------------------|
| Barrier colour: | Black                |
|                 | Yellow               |
| Barrier post:   | Black Post           |
|                 | Stainless Steel Post |