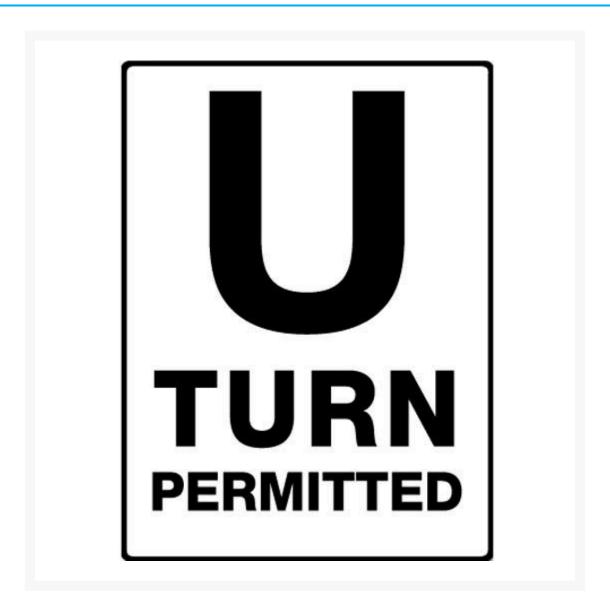

# **U-Turn Permitted Sign**

## **Description**

Help keep traffic under control. Traffic & Vehicle Signs come in a variety of materials and sizes to withstand your particular environmental and mounting needs. This sign signifies that a U Turn is Permitted. The parking lot or roads around your facility, property, marina or campus need signs. You'll find all of the Traffic & Vehicle