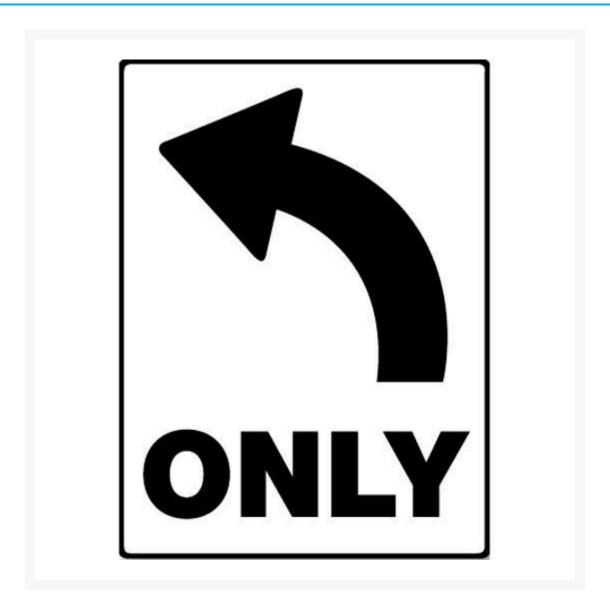

# All Traffic Left Turn Only Sign

#### **Description**

Help keep traffic under control. Traffic & Vehicle Signs come in a variety of materials and sizes to withstand your particular environmental and mounting needs. The parking lot or roads around your facility, property, marina or campus need signs. You'll find all of the Traffic & Vehicle Signs you need right here.