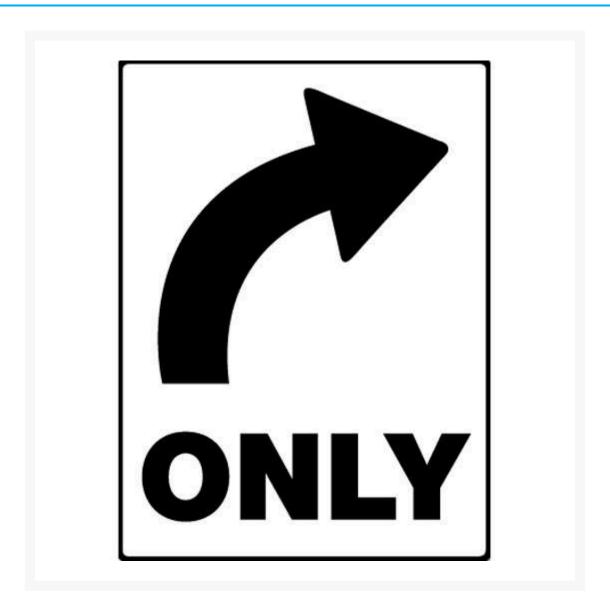

# All Traffic Turn Right Only Sign

#### **Description**

Help keep traffic under control. Traffic & Vehicle Signs come in a variety of materials and sizes to withstand your particular environmental and mounting needs. The parking lot or roads around your facility, property, marina or campus need signs. You'll find all of the Traffic & Vehicle Signs you need right here.