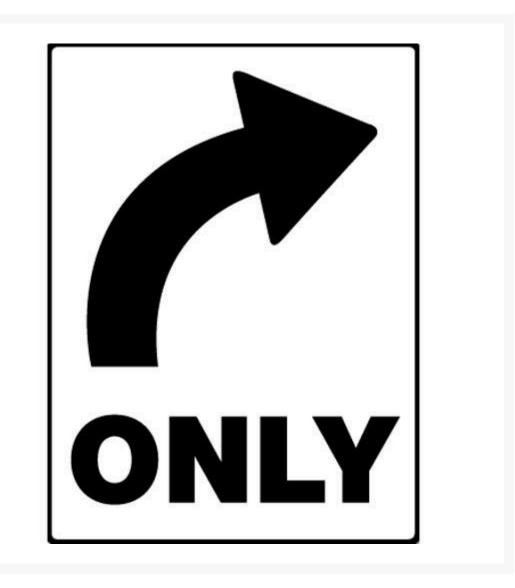

# All Traffic Turn Right Sign

### Description

Help keep traffic under control. Traffic & Vehicle Signs come in a variety of materials and sizes to withstand your particular environmental and mounting needs. The parking lot or roads around your facility, property, marina or campus need signs. You'll find all of the Traffic & Vehicle Signs you need right here.