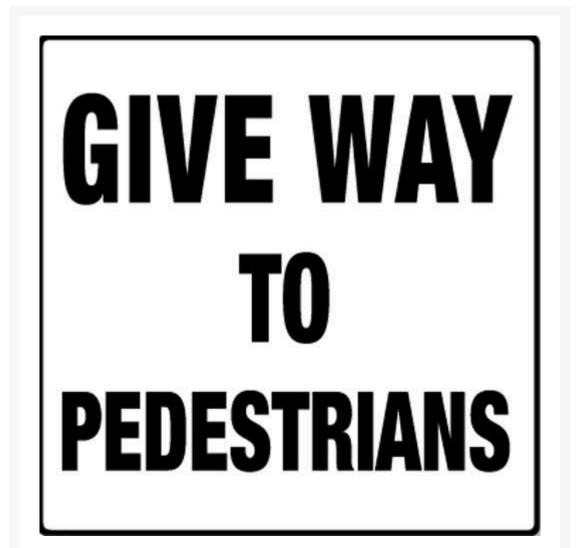

## **Give Way To Pedestrians Sign**

**Product Images** 

## **Additional Information**

| MUTCD Sign Number     | R2-10                        |
|-----------------------|------------------------------|
| Traffic Sign Material | Aluminium Class 1 Reflective |
| Traffic Sign Size     | 600mm x 600mm                |