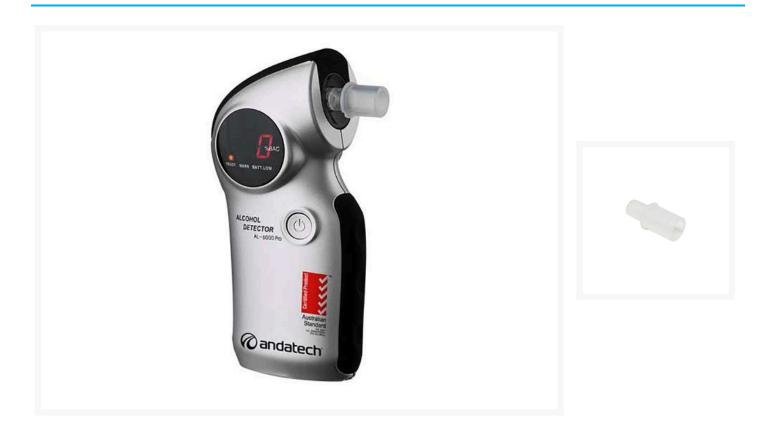

## **AL6000 Professional Breathalyser**

## **Description**

The AL6000 PRO Digital Breathalyser combines leading technology with quality and simplicity. This Digital Breathalyser can be operated in **dual-mode:** Normal mode to measure specific blood alcohol concentration or activate the second mode to use it as an alcohol responder (share between multiple people) to test the presence of alcohol.

Andatech PRO Digital Breathalyser Features:

- Australian Standard AS3547 certified.
- Semiconductor Sensor.
- Provides a highly accurate % BAC reading.
- Reading range: 0.00 to 0.40% BAC.
- Dual-mode: fast and normal.
- Perfect for professional and personal use.