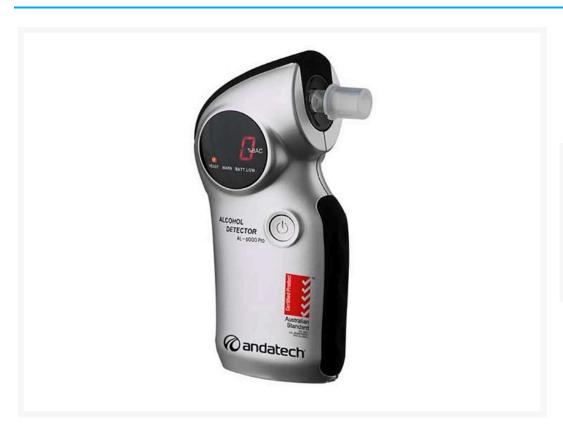

## **AL6000 Professional Breathalyser**

## **Description**

The AL6000 PRO Digital Breathalyser combines leading technology with quality and simplicity. This Digital Breathalyser can be operated in **dual-mode**: Normal mode to measure specific blood alcohol concentration or activate the second mode to use it as an alcohol responder (share between multiple people) to test the presence of alcohol.

Andatech PRO Digital Breathalyser Features:

- Australian Standard AS3547 certified.
- Semiconductor Sensor.
- Provides a highly accurate % BAC reading.
- Reading range: 0.00 to 0.40% BAC.
- Dual-mode: fast and normal.
- Perfect for professional and personal use.