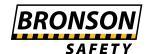

## **Description**

Rubber track webbing helps keep support in position.

- Non-conductive polypropylene stays
- Adjustable, detachable suspenders
- Stretchable bias binding with zig-zag stitching
- Rubber track webbing

Hi-Vis orange panels keep workers conspicuous. Rubber track webbing helps keep support in position.

- Non-conductive polypropylene stays
- Adjustable, detachable suspenders
- Stretchable bias binding with zig-zag stitching

## **Product Options**

| PPE Colour: | Black                      |
|-------------|----------------------------|
|             | Hi-Vis Orange              |
| PPE Size:   | S (Fits Waist 64-76cm)     |
|             | M (Fits Waist 76-86cm)     |
|             | L (Fits Waist 86-97cm)     |
|             | XL (Fits Waist 97-107cm)   |
|             | 2XL (Fits Waist 107-117cm) |
|             | 3XL (Fits Waist 117-132cm) |
|             | 4XL (Fits Waist 132-147cm) |