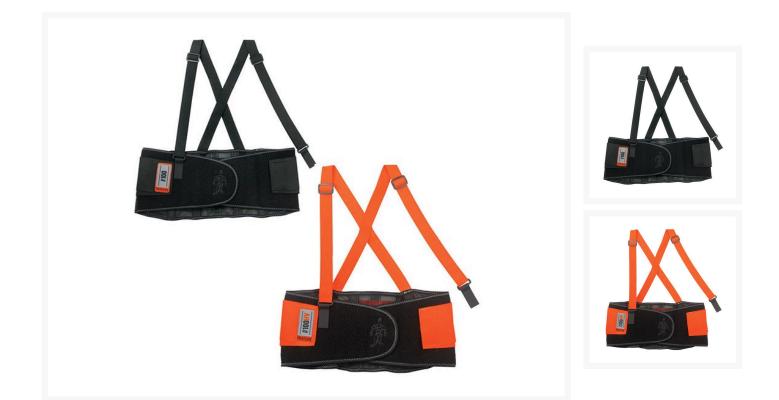

## Description

Rubber track webbing helps keep support in position.

- Non-conductive polypropylene stays
- Adjustable, detachable suspenders
- Stretchable bias binding with zig-zag stitching
- Rubber track webbing

Hi-Vis orange panels keep workers conspicuous. Rubber track webbing helps keep support in position.

- Non-conductive polypropylene stays
- Adjustable, detachable suspenders
- Stretchable bias binding with zig-zag stitching

• Rubber track webbing

## **Product Options**

| PPE Colour: | Black                      |
|-------------|----------------------------|
|             | Hi-Vis Orange              |
| PPE Size:   | S (Fits Waist 64-76cm)     |
|             | M (Fits Waist 76-86cm)     |
|             | L (Fits Waist 86-97cm)     |
|             | XL (Fits Waist 97-107cm)   |
|             | 2XL (Fits Waist 107-117cm) |
|             | 3XL (Fits Waist 117-132cm) |
|             | 4XL (Fits Waist 132-147cm) |