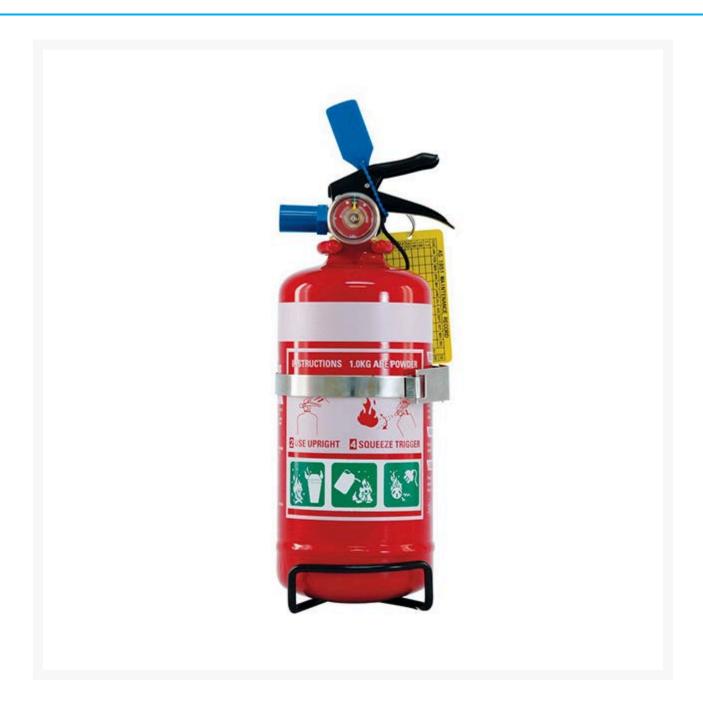

## **1kg ABE Fire Extinguisher**

## **Description**

This extinguisher is most suitable for fires in the office, house, garage, boat, caravan or car.

- This Fire Extinguisher complies to standard AS/NZS 1841.
- Includes an in-build Wall AND Vehicle Bracket.
- Cylinders are internally treated against corrosion and externally painted using the highest quality polyester powder coat paint which **resists UV fading** and provides excellent corrosion resistance.
- Comes with a **Powder-coated steel handle**.
- Forged brass valve with pressure indicator/controllable discharge.
- Extinguisher comes with a discharge hose and nozzle assembly.
- Distinguished by a white coloured band around the top of the cylinder.