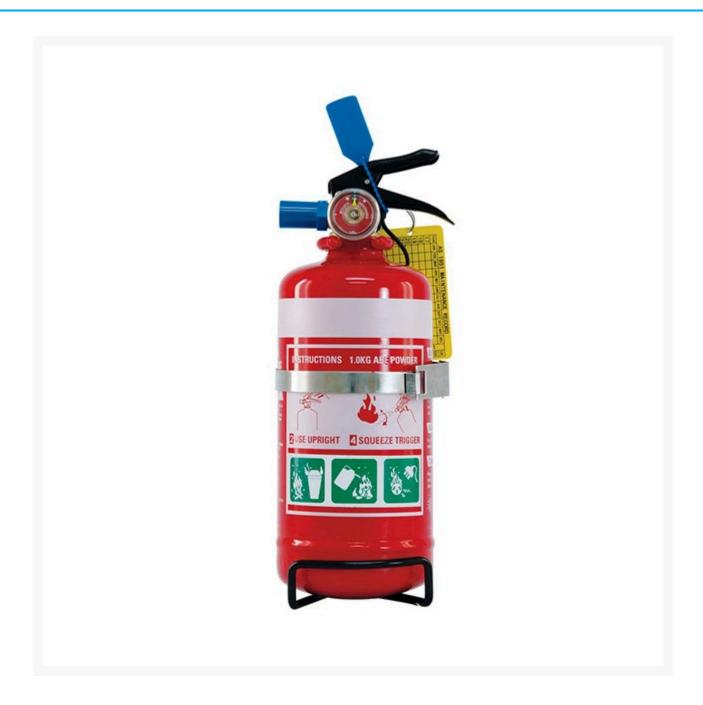

## **1kg ABE Fire Extinguisher**

## **Description**

This extinguisher is most suitable for fires in the office, house, garage, boat, caravan or car.

- This Fire Extinguisher complies to standard AS/NZS 1841.
- Includes an in-build Wall AND Vehicle Bracket.
- Cylinders are internally treated against corrosion and externally painted using the highest quality polyester powder coat paint which **resists UV fading** and provides excellent corrosion resistance.
- Comes with a **Powder-coated steel handle**.
- Forged brass valve with pressure indicator/controllable discharge.
- Extinguisher comes with a discharge hose and nozzle assembly.
- Distinguished by a white coloured band around the top of the cylinder.