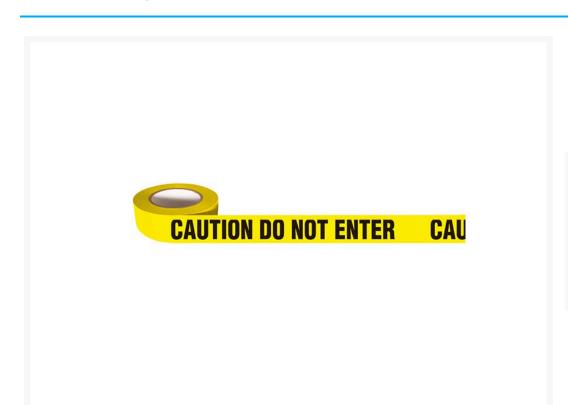

# 75mm x 150m Caution Do Not Enter Yellow/Black Barricade Tape

## **Description**

Protect staff and visitors by highlighting the risks and hazards in an area. All tapes are highly visible and durable.

Provide an economical and efficient way to warn people of potentially hazardous areas.

#### **Additional Information**

| Tape Type   | Barricade            |
|-------------|----------------------|
| Tape Colour | Yellow               |
| Tape Legend | Caution Do Not Enter |
| Tape Width  | 75mm                 |
| Tape Length | 150m                 |