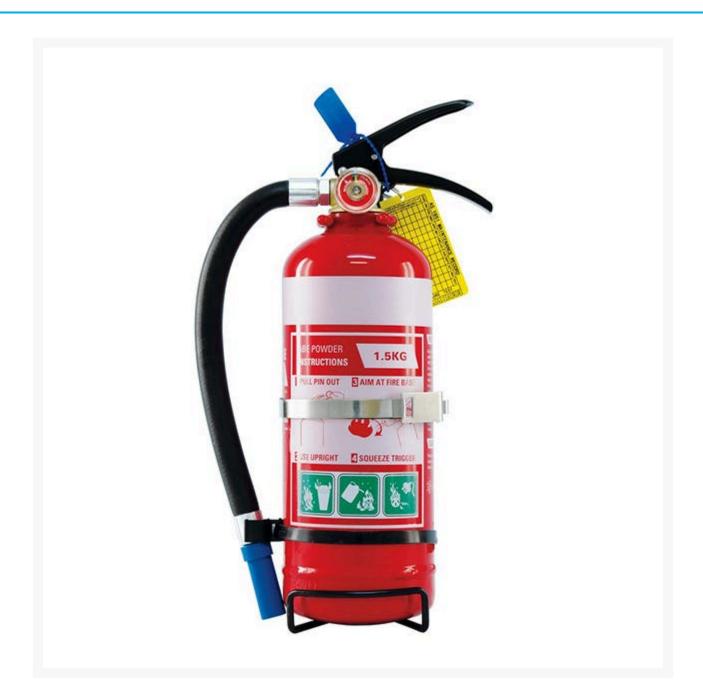

## 1.5kg ABE Fire Extinguisher

## **Description**

This extinguisher is most suitable for fires in the office, house, garage, boat, caravan or car.

- This Fire Extinguisher complies to standard AS/NZS 1841.
- Includes an in-build Wall AND Vehicle Bracket.
- Cylinders are internally treated against corrosion and externally painted using the highest quality polyester powder coat paint which **resists UV fading** and provides excellent corrosion resistance.
- Comes with a **Powder-coated steel handle**.
- Forged brass valve with pressure indicator/controllable discharge.
- Extinguisher comes with a discharge hose and nozzle assembly.
- Distinguished by a white coloured band around the top of the cylinder.