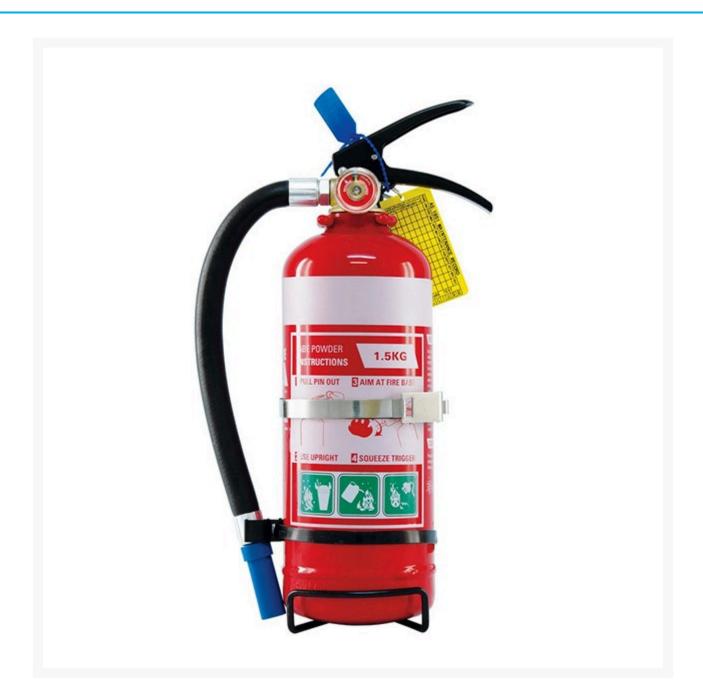

## 1.5kg ABE Fire Extinguisher

## **Description**

This extinguisher is most suitable for fires in the office, house, garage, boat, caravan or car.

- This Fire Extinguisher complies to standard AS/NZS 1841.
- Includes an in-build Wall AND Vehicle Bracket.
- Cylinders are internally treated against corrosion and externally painted using the highest quality polyester powder coat paint which **resists UV fading** and provides excellent corrosion resistance.
- Comes with a **Powder-coated steel handle**.
- Forged brass valve with pressure indicator/controllable discharge.
- Extinguisher comes with a discharge hose and nozzle assembly.
- Distinguished by a white coloured band around the top of the cylinder.

## **Additional Information**

| Dangerous Good           | Yes                     |
|--------------------------|-------------------------|
| Fire Extinguisher Type   | ABE Dry Chemical Powder |
| Fire Extinguisher Weight | 1.5 kg                  |