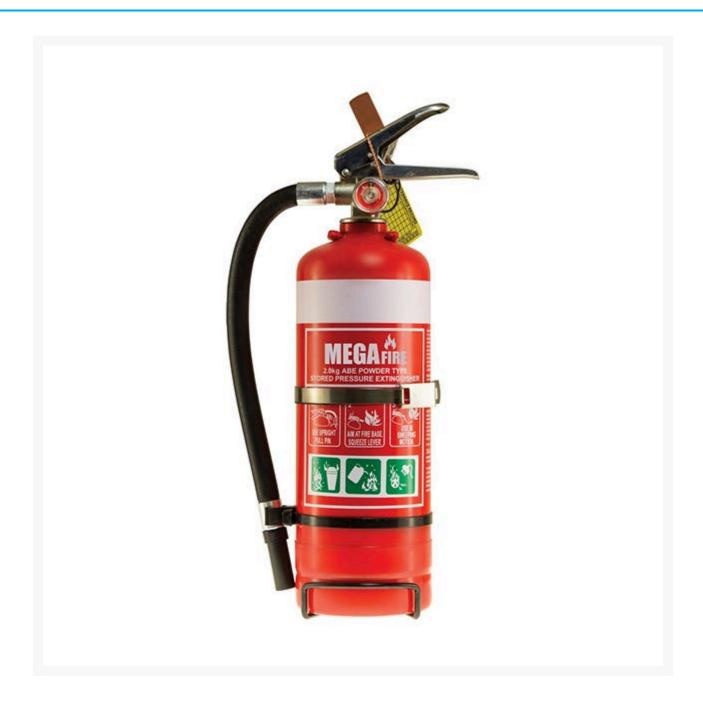

## **2kg ABE Fire Extinguisher**

## **Product Images**

1

## **Description**

This Fire Extinguisher complies to standard AS/NZS 1841. This extinguisher is most suitable for fires in the office, house, garage, boat, caravan or car.

- This product includes an in-build Wall AND Vehicle Bracket.
- Cylinders are internally treated against corrosion and externally painted using the highest quality polyester powder coat paint which **resists UV fading** and provides excellent corrosion resistance.
- Comes with a **stainless steel handle**.
- Forged brass valve with pressure indicator/controllable discharge.
- Extinguisher comes with a discharge hose and nozzle assembly.
- Distinguished by a white coloured band around the top of the cylinder.