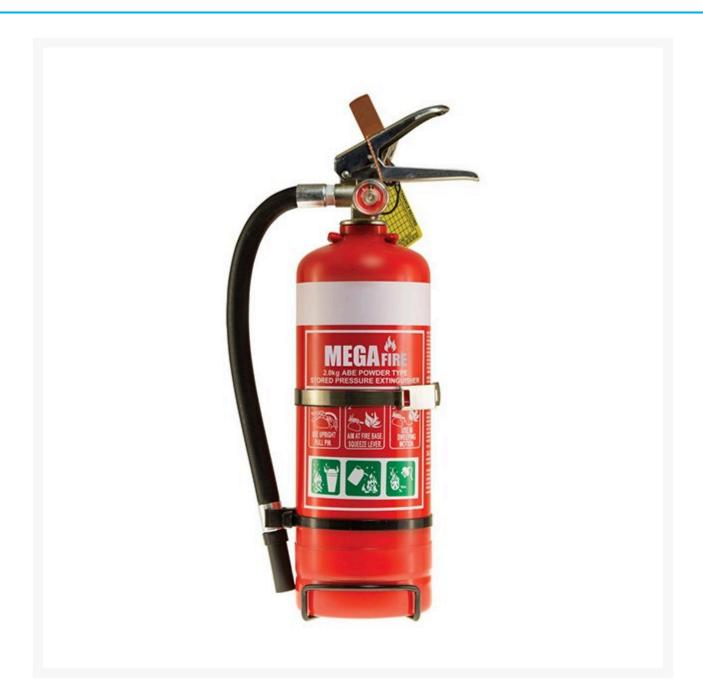

## **2kg ABE Fire Extinguisher**

## **Description**

This Fire Extinguisher complies to standard AS/NZS 1841. This extinguisher is most suitable for fires in the office, house, garage, boat, caravan or car.

- This product includes an in-build Wall AND Vehicle Bracket.
- Cylinders are internally treated against corrosion and externally painted using the highest quality polyester powder coat paint which **resists UV fading** and provides excellent corrosion resistance.
- Comes with a **stainless steel handle**.
- Forged brass valve with pressure indicator/controllable discharge.
- Extinguisher comes with a discharge hose and nozzle assembly.
- Distinguished by a white coloured band around the top of the cylinder.

## **Additional Information**

| Dangerous Good           | Yes                     |
|--------------------------|-------------------------|
| Fire Extinguisher Type   | ABE Dry Chemical Powder |
| Fire Extinguisher Weight | 2 kg                    |