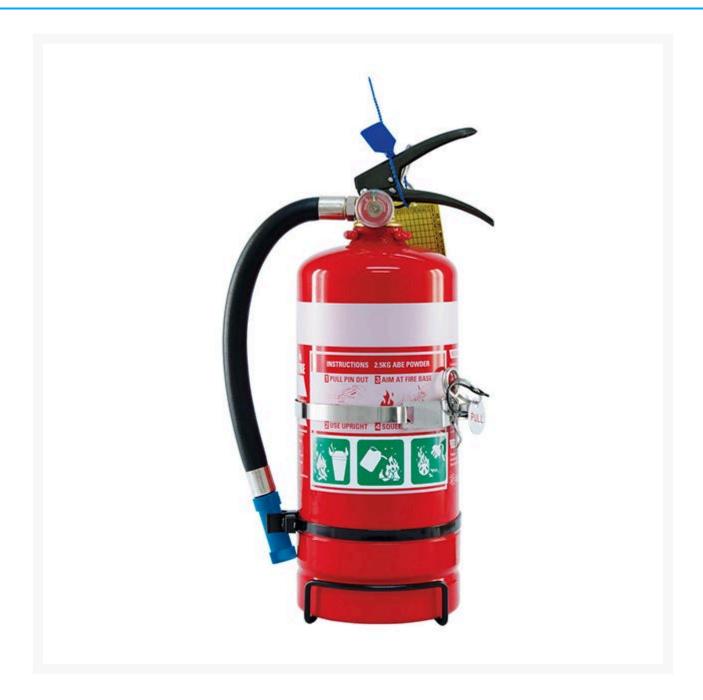

## 2.5kg ABE Fire Extinguisher

## **Description**

This Fire Extinguisher complies to standard AS/NZS 1841. This extinguisher is most suitable for fires in the office, house, garage, boat, caravan or car.

- This product includes an in-build Wall AND Vehicle Bracket.
- Cylinders are internally treated against corrosion and externally painted using the highest quality polyester powder coat paint which **resists UV fading** and provides excellent corrosion resistance.
- Comes with a **stainless steel handle**.
- Forged brass valve with pressure indicator/controllable discharge.
- Extinguisher comes with a discharge hose and nozzle assembly.
- Distinguished by a white coloured band around the top of the cylinder.

## **Additional Information**

| Dangerous Good           | Yes                     |
|--------------------------|-------------------------|
| Fire Extinguisher Type   | ABE Dry Chemical Powder |
| Fire Extinguisher Weight | 2.5 kg                  |