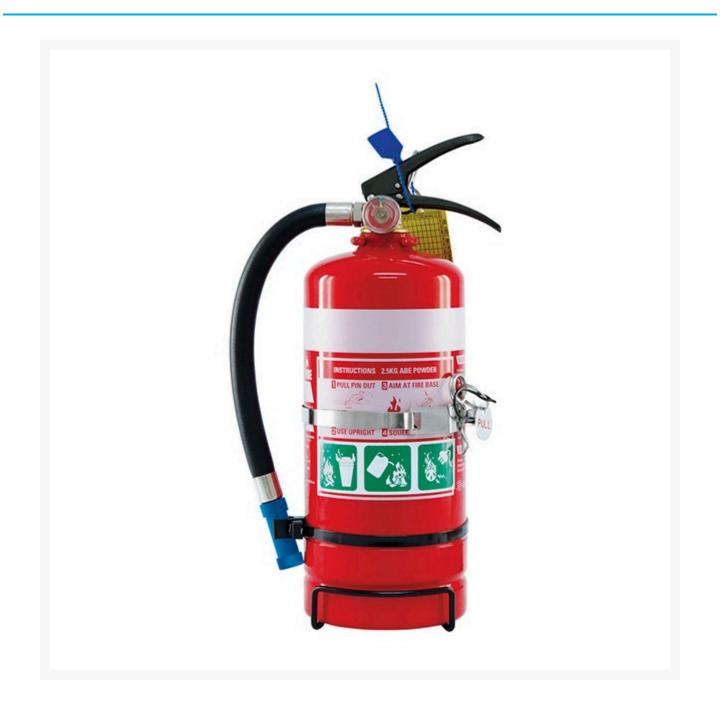

## 2.5kg ABE Fire Extinguisher

## **Product Images**

## Description

This Fire Extinguisher complies to standard AS/NZS 1841. This extinguisher is most suitable for fires in the office, house, garage, boat, caravan or car.

- This product includes an in-build Wall AND Vehicle Bracket.
- Cylinders are internally treated against corrosion and externally painted using the highest quality polyester powder coat paint which **resists UV fading** and provides excellent corrosion resistance.
- Comes with a **stainless steel handle**.
- Forged brass valve with pressure indicator/controllable discharge.
- Extinguisher comes with a discharge hose and nozzle assembly.
- Distinguished by a white coloured band around the top of the cylinder.