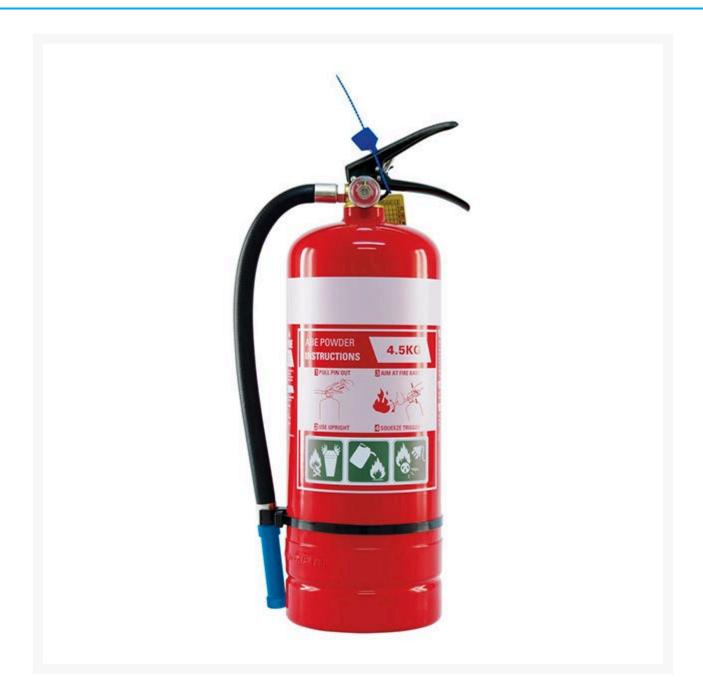

## 4.5kg ABE Fire Extinguisher

## **Description**

This extinguisher is most suitable for fires in the office, house, garage, boat, caravan or car.

- This Fire Extinguisher complies to standard AS/NZS 1841.
- Includes an in-build **Wall Bracket**.
- Cylinders are internally treated against corrosion and externally painted using the highest quality polyester powder coat paint which **resists UV fading** and provides excellent corrosion resistance.
- Fitted with 1.5mm 304-grade stainless steel handle and lever.
- Forged brass valve with pressure indicator/controllable discharge.
- Extinguisher comes with a discharge hose and nozzle assembly.
- Distinguished by a white coloured band around the top of the cylinder.

## **Additional Information**

| Dangerous Good           | Yes                     |
|--------------------------|-------------------------|
| Fire Extinguisher Type   | ABE Dry Chemical Powder |
| Fire Extinguisher Weight | 4.5 kg                  |