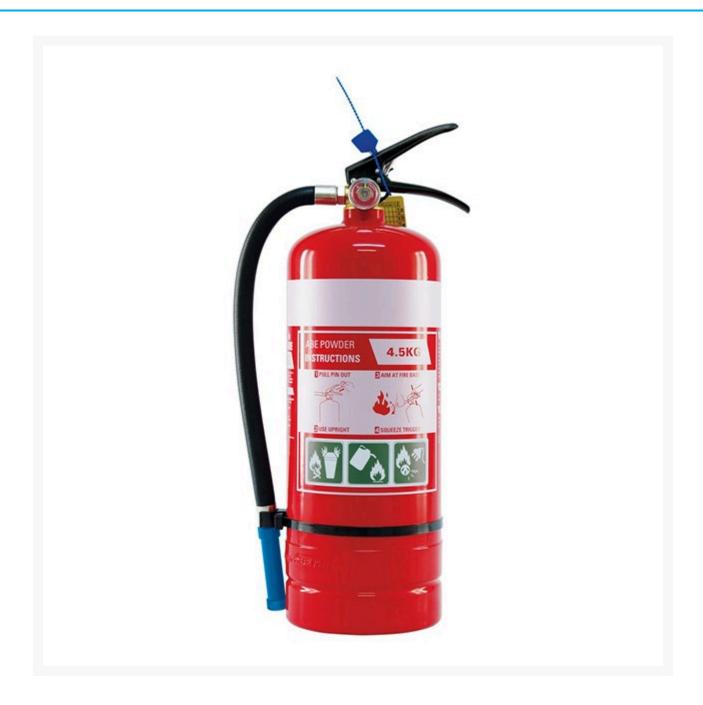

## 4.5kg ABE Fire Extinguisher

## **Description**

This extinguisher is most suitable for fires in the office, house, garage, boat, caravan or car.

- This Fire Extinguisher complies to standard AS/NZS 1841.
- Includes an in-build Wall Bracket.
- Cylinders are internally treated against corrosion and externally painted using the highest quality polyester powder coat paint which **resists UV fading** and provides excellent corrosion resistance.
- Fitted with 1.5mm 304-grade stainless steel handle and lever.
- Forged brass valve with pressure indicator/controllable discharge.
- Extinguisher comes with a discharge hose and nozzle assembly.
- Distinguished by a white coloured band around the top of the cylinder.

## **Additional Information**

| Dangerous Good           | Yes                     |
|--------------------------|-------------------------|
| Fire Extinguisher Type   | ABE Dry Chemical Powder |
| Fire Extinguisher Weight | 4.5 kg                  |