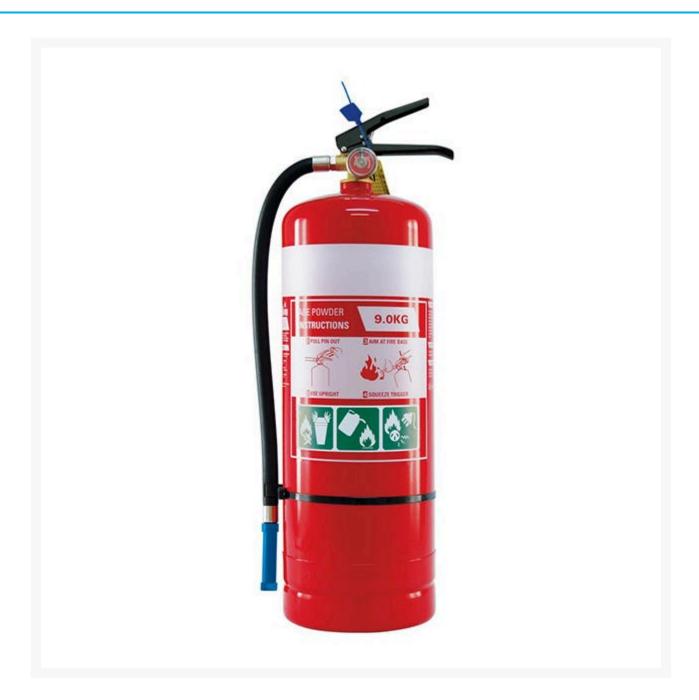

## 9kg ABE Fire Extinguisher

## **Description**

This extinguisher is most suitable for fires in the office, house, garage, boat, caravan or car.

- This Fire Extinguisher complies to standard AS/NZS 1841.
- Includes an in-build **Wall Bracket**.
- Cylinders are internally treated against corrosion and externally painted using the highest quality polyester powder coat paint which **resists UV fading** and provides excellent corrosion resistance.
- Fitted with 1.5mm 304-grade stainless steel handle and lever.
- Forged brass valve with pressure indicator/controllable discharge.
- Extinguisher comes with a discharge hose and nozzle assembly.
- Distinguished by a white coloured band around the top of the cylinder.