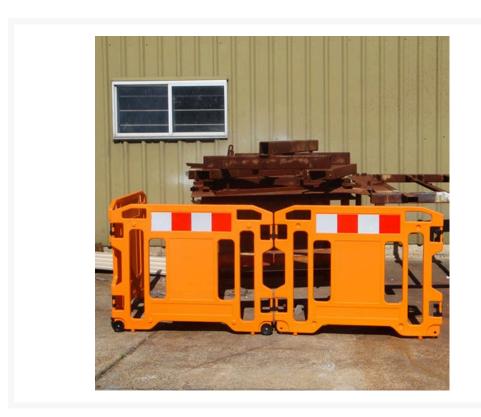

## **Mobile 3 Panel Safety Barrier**

## **Description**

These easy to handle lightweight mobile expanding barriers are the preferred choice for safe and efficient barricading of various shopping centres, schools, childcare centres and hospitals throughout Australia. Constructed using durable polypropylene material they are virtually maintenance free, temperature resistant and will not damage or scratch floors. Uniquely designed with castor wheels for easy handling and fold away for storage. To barricade larger areas simply link additional units together.

- Single barrier includes 3 panels. Extends to 3 metres.
- Smooth finish for easy cleaning.
- Barriers simply link together to create a longer barricade.
- Panel dimension: 1000(L) x 800(H) x 50(W) mm
- Weight: 9kg