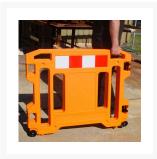

## **Mobile 3 Panel Safety Barrier**

## **Description**

These easy to handle lightweight mobile expanding barriers are the preferred choice for safe and efficient barricading of various shopping centres, schools, childcare centres and hospitals throughout Australia. Constructed using durable polypropylene material they are virtually maintenance free, temperature resistant and will not damage or scratch floors. Uniquely designed with castor wheels for easy handling and fold away for storage. To barricade larger areas simply link additional units together.

- Single barrier includes 3 panels. Extends to 3 metres.
- Smooth finish for easy cleaning.
- Barriers simply link together to create a longer barricade.
- Panel dimension: 1000(L) x 800(H) x 50(W) mm
- Weight: 9kg