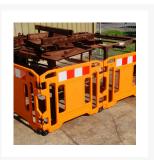

## **Mobile 3 Panel Safety Barrier**

## **Description**

These easy to handle lightweight mobile expanding barriers are the preferred choice for safe and efficient barricading of various shopping centres, schools, childcare centres and hospitals throughout Australia. Constructed using durable polypropylene material they are virtually maintenance free, temperature resistant and will not damage or scratch floors. Uniquely designed with castor wheels for easy handling and fold away for storage. To barricade larger areas simply link additional units together.

- Single barrier includes 3 panels. Extends to 3 metres.
- Smooth finish for easy cleaning.
- Barriers simply link together to create a longer barricade.
- Panel dimension: 1000(L) x 800(H) x 50(W) mm
- Weight: 9kg