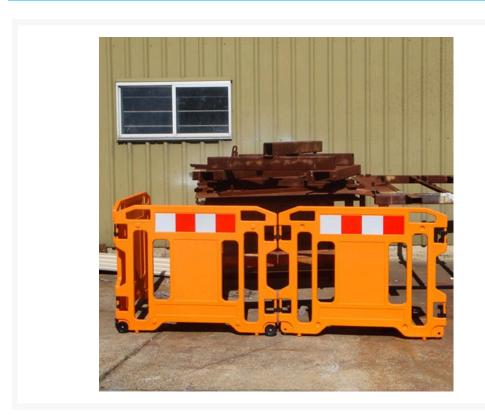

## **Description**

These easy to handle lightweight mobile expanding barriers are the preferred choice for safe and efficient barricading of various shopping centres, schools, childcare centres and hospitals throughout Australia. Constructed using durable polypropylene material they are virtually maintenance free, temperature resistant and will not damage or scratch floors. Uniquely designed with castor wheels for easy handling and fold away for storage. To barricade larger areas simply link additional units together.

- Single barrier includes 3 panels. Extends to 3 metres.
- Smooth finish for easy cleaning.
- Barriers simply link together to create a longer barricade.
- Panel dimension: 1000(L) x 800(H) x 50(W) mm
- Weight: 9kg