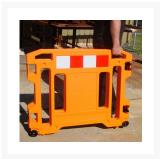

## **Description**

These easy to handle lightweight mobile expanding barriers are the preferred choice for safe and efficient barricading of various shopping centres, schools, childcare centres and hospitals throughout Australia. Constructed using durable polypropylene material they are virtually maintenance free, temperature resistant and will not damage or scratch floors. Uniquely designed with castor wheels for easy handling and fold away for storage. To barricade larger areas simply link additional units together.

- Single barrier includes 3 panels. Extends to 3 metres.
- Smooth finish for easy cleaning.
- Barriers simply link together to create a longer barricade.
- Panel dimension: 1000(L) x 800(H) x 50(W) mm
- Weight: 9kg