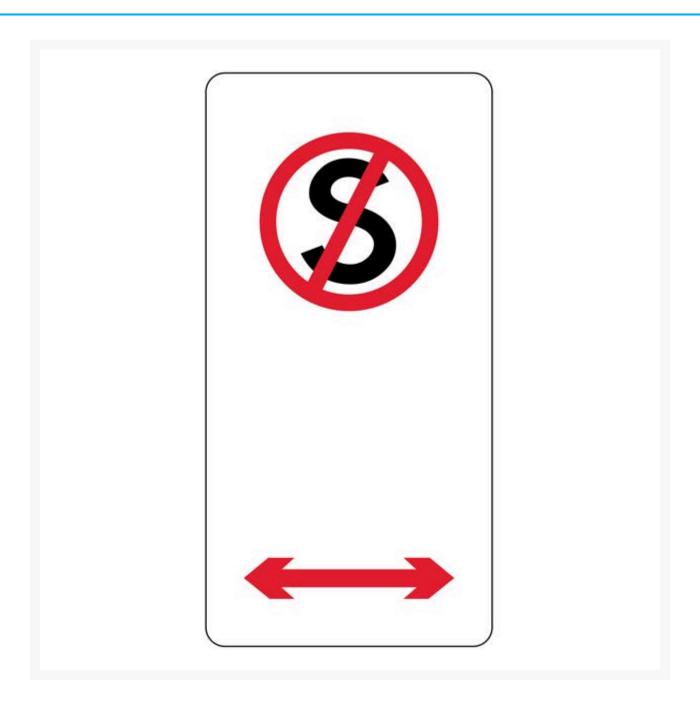

## No Stopping Double Arrow Sign

## **Description**

You must not stop your vehicle at the **No Stopping Double Arrow Sign**. The double arrow indicates no vehicle can stop to the left and right side of the sign.

Keep traffic and parking under control at your facility. Bronson Safety Traffic & Vehicle Signs come in various materials and sizes to withstand your particular environmental and mounting needs. You'll find all of the Traffic & Vehicle Signs you need right here.