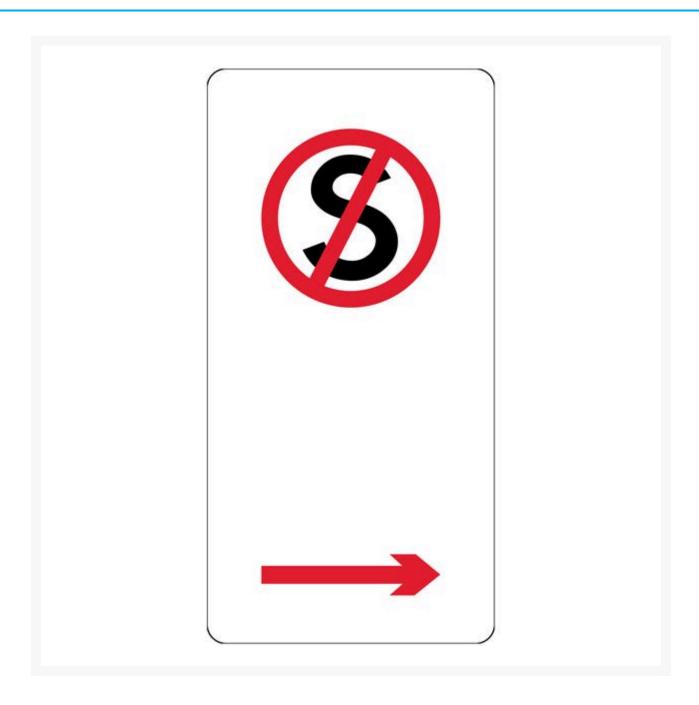

## **Description**

You must not stop your vehicle at the **No Stopping Right Arrow Sign**. The right arrow indicates no vehicle can stop to the right side of the sign.

Keep traffic and parking under control at your facility. Bronson Safety Traffic & Vehicle Signs come in various materials and sizes to withstand your particular environmental and mounting needs. You'll find all of the Traffic & Vehicle Signs you need right here.